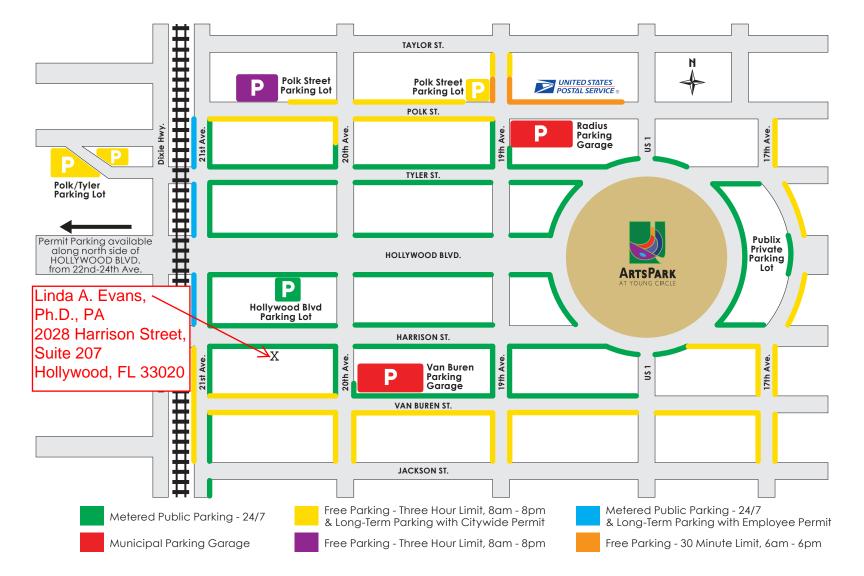

## LONG-TERM PARKING

PARKING PERMITS AND GARAGE ACCESS CARDS are available through the City of Hollywood Office of Parking 2600 Hollywood Blvd, City Hall Annex Building (west side of City Hall) Monday - Thursday, 7am - 6pm • 954-921-3535 • www.hollywoodfl.org/parking

## LONG-TERM PARKING ON-STREET \*

- Permit parking allowed in designated areas. Check map and street signage for locations.
- Weekly, monthly, multi-month and annual permit options available.
- 24 hour time limit.
- Resident, non-resident & employee permits available.

## LONG-TERM PARKING IN PUBLIC GARAGES \*\*

- Locations:
  Radius Garage, 251 N. 19th Avenue
  Van Buren Garage, 251 S. 20th Avenue
- Monthly access cards available.
  Options: 12 hour or 24 hour.
  - 12 hour access card is based on a specific time frame chosen at time of purchase (e.g.: 7am - 7pm).
  - Card deactivates if vehicle exceeds time frame.